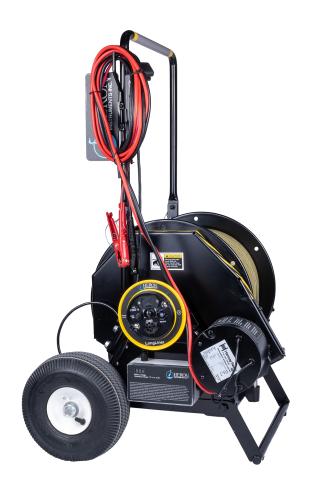

Why waste valuable time hand winding long tape lengths when you can use a Heron LongLiner? This self-contained motorized water level meter is modular in design and easy to transport into the field. The rugged, wheeled cart with folding handle is removable for securing the meter on a truck bed.

The LongLiner, the ideal solution for measuring deeper, faster!

## **FEATURES INCLUDED:**

#### Available -

450m/1500ft-1200m/4000ft

#### **Electric Motor -**

Forward/Reverse 12 V variable speed

## **Voltage Indicator -**

Digital battery display

#### **Remote Control -**

Convenient handheld, seated in a magnetic saddle

## **Battery Cables -**

Integrated, heavy duty

# **Electronic Panel -**

Field replaceable

### **Wheeled Hand Cart -**

Is easily removed for securing to a vehicle floor

#### **Folding Cart Handle -**

For ease of storage while in transport

#### Steel Hitch Port -

For Cable Storage

### 10"Wheels -

Pneumatic easy glide

## **Premium Steel Tape -**

With markings under a Tough Polyethylene Coating