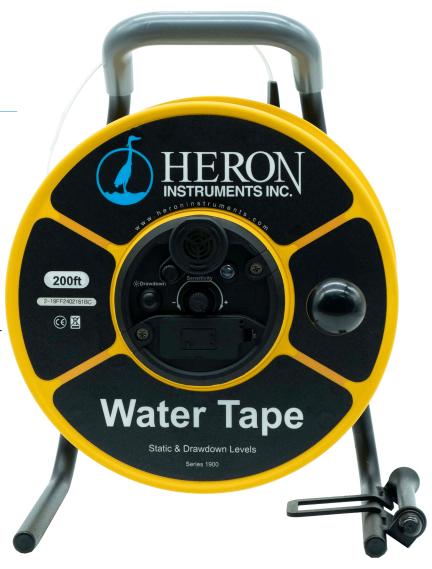

## **Water Tape Water Level Meter**

## with **Drawdown** Mode

Length options: 100ft/30m to 1000ft/300m

Warranty: 2 years, probe 1 year

The economical water tape is used for measuring static water levels in wells, boreholes and standpipes. The water tape will signal water with a visual (LED) signal and an auditory (beep) allowing the user to measure accurate to 1/100' or to each mm. With a touch of a button the unit changes from static to Drawdown mode; a dual function unit at an affordable price.

## Features included with the water tape:

- Electronic Module (IP65) removable for easy cleaning and servicing, now with an adjustable volume control
- Probe (IP68) 5/8" fully pressure/depth rated
- Tape Polyethylene, reinforced with Kevlar markings in metric (mm) or engineering scale (1/100')
- Padded Carry Case to protect your precision water level meter from the elements
- Tape Guide And Hanger to support the meter at the well head and to protect the tape from sharp edges on the well casing
- PFAS FREE Manufactured with wetted material not known to contain PFAS